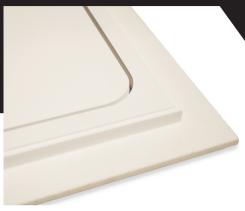

### Installation of 12.5mm and 25mm gypsum board.

### **Product Advantages:**

- Customizable dimensions upon request
- Easy to install
- No mechanisms that could wear out
- Perfect alignment with the ceiling
- Can be opened from any side
- Waterproof material
- No need for plastering